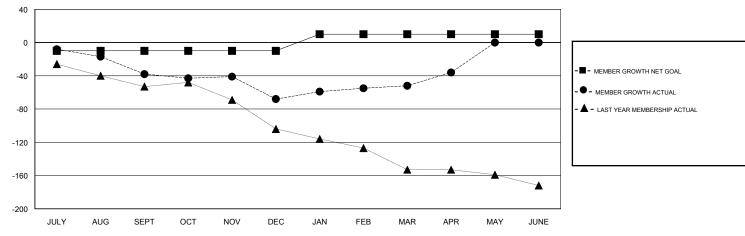

## GOALS AND ACTUAL MEMBERS CUMULATIVE

| DROPPED CLUBS: 0  DROPPED MEMBERS |     | 44 CLUBS OF 99 ADDED 1 OR MORE<br>NEW MEMBERS | GENDER DISTRIBUTION  MALE 1,246 (64.16%)  FEMALE 696 (35.84%)  Women Percentage Fiscal Year Goal: 1% |     |
|-----------------------------------|-----|-----------------------------------------------|------------------------------------------------------------------------------------------------------|-----|
| DECEASED                          | 25  | CLICK HERE FOR CUMULATIVE                     | TOTAL FAMILY UNIT MEMBERS                                                                            | 406 |
| CLUB CANCELLED                    | 0   | MEMBERSHIP DATA                               |                                                                                                      | 207 |
| OTHER                             | 129 |                                               | FAMILY MEMBERS PAYING HALF DUES                                                                      | 207 |
| TOTAL                             | 154 |                                               |                                                                                                      |     |